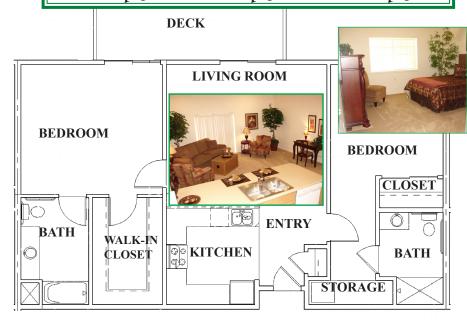

### > NO NEED TO DOWNSIZE

Move into one of the area's largest Two-Bedroom, One-Bedroom or Studio apartments for retirement living - up to 1319 sq. ft. of living space!

#### > SPACE

Extra storage and walk-in closets in most apartments; plus secured, indoor storage enclosures available on-site.

#### COOK, DINE, ENTERTAIN

Your kitchen is HOME-sized, with plenty of cabinet and counter space, a built-in eating counter, microwave, double sink, full-sized refrigerator, and full-sized oven/range and dishwasher in most apartments.

#### EQUIPPED & SECURE

Emergency call system in every bedroom, bathroom, and living room, cable and telephone outlets in every bedroom and living room.

Whispering Winds Retirement 541-312-9690 2920 N.E. Conners Avenue \* Bend, OR

### Full Sized One Bedroom

- > Over 150 sq. ft. more living space than the area's average comparable one bedroom retirement apt
- > Extra storage / closet space
- ➤ Home-sized KITCHEN with oven/range, full-sized refrigerator, microwave, double sink, eating counter and dishwasher
- > Patio or deck
- > Emergency system in bathroom, bedroom, and living room
- ➤ Phone and cable outlets in living room and bedroom

### Distinctive Economy

- Designed for maximum efficiency of your resources.
   The perfect lifestyle of service and distinction at an affordable price
- ➤ Walk-in closet
- > Full-sized KITCHEN with stovetop, microwave, fullsized refrigerator, & built-in eating counter
- > Patio or deck
- Emergency system in bathroom and living room