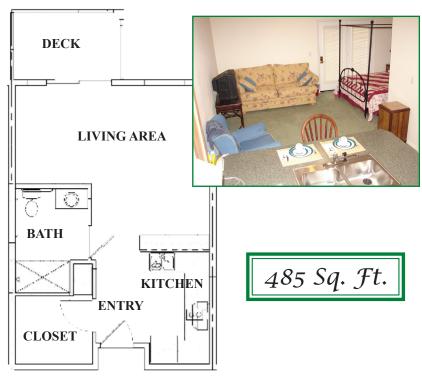

Studio \*\* Single Occupancy - \$3,395 - All Inclusive

Whispering Winds Retirement 541-312-9690 2920 N.E. Conners Avenue \* Bend, OR

### Distinctive Economy

- Designed for maximum efficiency of your resources.
   The perfect lifestyle of service and distinction at an affordable price
- ➤ Walk-in closet
- > Full-sized KITCHEN with stovetop, microwave, fullsized refrigerator, & built-in eating counter
- > Patio or deck
- Emergency system in bathroom and living room