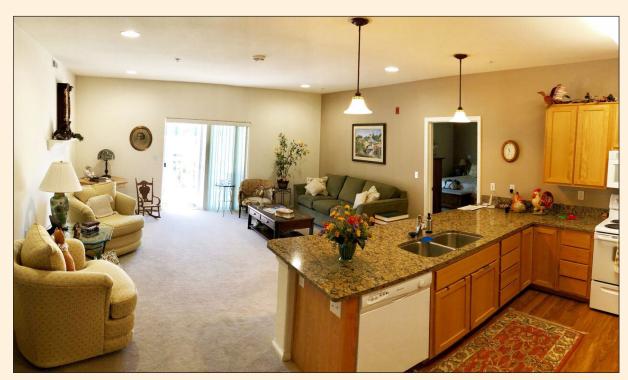

#### COOK, DINE, ENTERTAIN

Your kitchen is HOME-sized, with plenty of cabinet and counter space, a built-in eating counter, microwave, double sink, full-sized refrigerator, and full-sized oven/range and dishwasher in most apartments.

### Full Sized One Bedroom

- > Over 150 sq. ft. more living space than the area's average comparable one bedroom retirement apt
- > Extra storage / closet space
- ➤ Home-sized KITCHEN with oven/range, full-sized refrigerator, microwave, double sink, eating counter and dishwasher
- > Patio or deck
- > Emergency system in bathroom, bedroom, and living room
- ➤ Phone and cable outlets in living room and bedroom