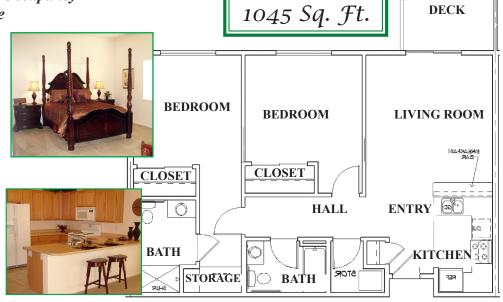

### Floor Plans

2 Bedroom Deluxe \*\* Single Occupancy - \$6,195 - \$6,450 All Inclusive 2nd Person - \$700

1319 Sq. Ft. 1219 Sq. Ft. 1045 Sq. Ft.

<u>Two Bedrooms</u> Sized For Active Lifestyles

- > Full Private Bath in both bedrooms
- ➤ Walk-in closet/storage
- Expanded Home-sized KITCHEN with extra counter and cabinet space, oven/range, dishwasher, double sink, microwave full-sized refrigerator, and built-in eating counter
- > Patio or deck
- Emergency system in baths, living room, and bedrooms

2na Person - \$/00

- ➤ Full Guest Bath
- > Full Private Bath
- > Step-in closet / storage
- > Home-sized KITCHEN with oven/range, full-sized refrigerator, microwave, & built-in eating counter
- ➤ Patio or deck
- > Emergency system in baths, bedrooms, and living room