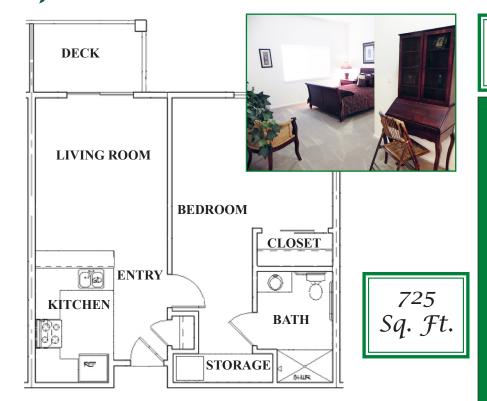

### Floor Plans

1 Bedroom \*\* Single Occupancy - \$4,495 - All Inclusive

2nd Person - \$700

### Full Sized One Bedroom

- > Over 150 sq. ft. more living space than the area's average comparable one bedroom retirement apt
- > Extra storage / closet space
- ➤ Home-sized KITCHEN with oven/range, full-sized refrigerator, microwave, double sink, eating counter and dishwasher
- > Patio or deck
- > Emergency system in bathroom, bedroom, and living room
- ➤ Phone and cable outlets in living room and bedroom